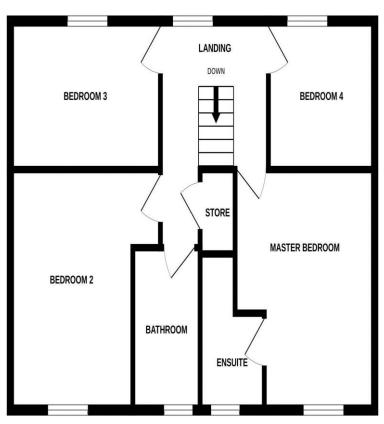

An exceptional double fronted, 4 double bedroom executive detached house a little over a year old, positioned in this quiet cul de sac location on Cotlake Drive, an exclusive road providing access to only 9 prestige plots within Killams Park Phase Three. WAYSIDE, has been beautifully maintained with a host of additional extras included. The spacious accommodation provides a lovely entrance hall with a cloakroom/WC and a large, dual aspect lounge with French doors opening onto the rear patio. There is a generous kitchen/dining room and a separate utility room with an additional storage cupboard. To the first floor there are 4 double bedrooms (principle bedroom ensuite shower room) and a bath/shower room.

## **Key Features**

- An exceptional, modern detached property with many quality additional extras
- One of only 9 prestige plots in a quiet cul de sac on the edge of Phase 3 of the development
- Traditional brick and block construction
- Energy efficient home
- Generous entrance hallway with cloakroom/WC
- Large, dual aspect lounge with French doors onto a patio
- Superb kitchen/dining room with a utility room and further storage cupboard
- 4 double bedrooms with principle bedroom en suite shower room
- Double glazing and gas central heating
- Double garage and 4 car off road parking/driveway