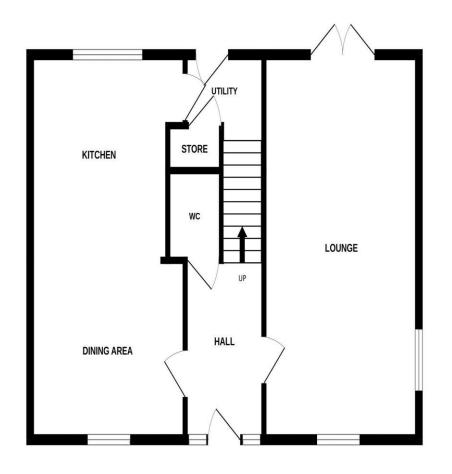

An exceptional double fronted, 4 double bedroom executive detached house a little over a year old, positioned in this quiet cul de sac location on Cotlake Drive, an exclusive road providing access to only 9 prestige plots within Killams Park Phase Three. WAYSIDE, has been beautifully maintained with a host of additional extras included. The spacious accommodation provides a lovely entrance hall with a cloakroom/WC and a large, dual aspect lounge with French doors opening onto the rear patio. There is a generous kitchen/dining room and a separate utility room with an additional storage cupboard. To the first floor there are 4 double bedrooms (principle bedroom ensuite shower room) and a bath/shower room.

## **Key Features**

- An exceptional, modern detached property with many quality additional extras
- One of only 9 prestige plots in a quiet cul de sac on the edge of Phase 3 of the development
- Traditional brick and block construction
- Energy efficient home
- Generous entrance hallway with cloakroom/WC
- Large, dual aspect lounge with French doors onto a patio
- Superb kitchen/dining room with a utility room and further storage cupboard
- 4 double bedrooms with principle bedroom en suite shower room
- Double glazing and gas central heating
- Double garage and 4 car off road parking/driveway